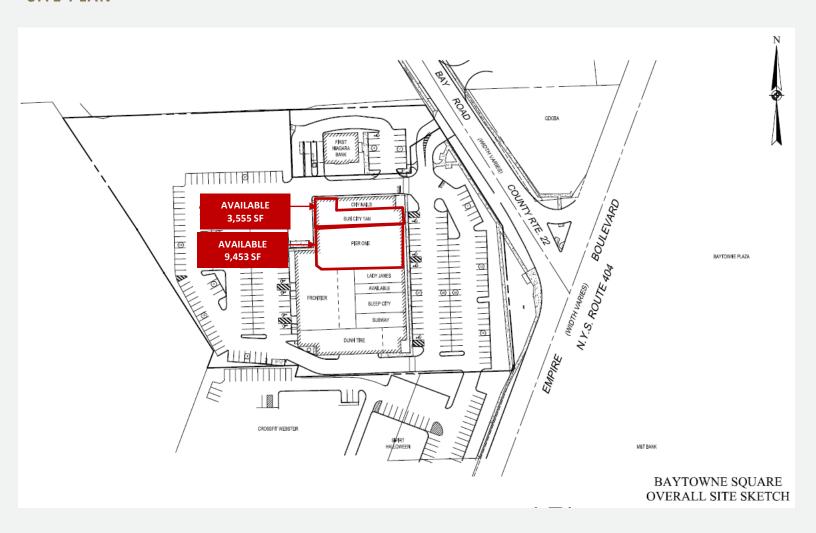

#### **AVAILABLE OPPORTUNITY**

FOR LEASE: 2 spaces available in popular neighborhood retail plaza Baytowne Square

- » Space # 1- 9,452 SF in-line space, formerly Pier-1-Imports
- » Space # 2- 3,555 SF in-line space, formerly Zoom Tan

### SITE PLAN

FOR MORE INFORMATION, PLEASE CONTACT:

JANELL VANEGAS Licensed Real Estate Broker 585.615.1102(c) Janell@VentureBrokerageGroup.com

Rochester (Webster), NY 14580