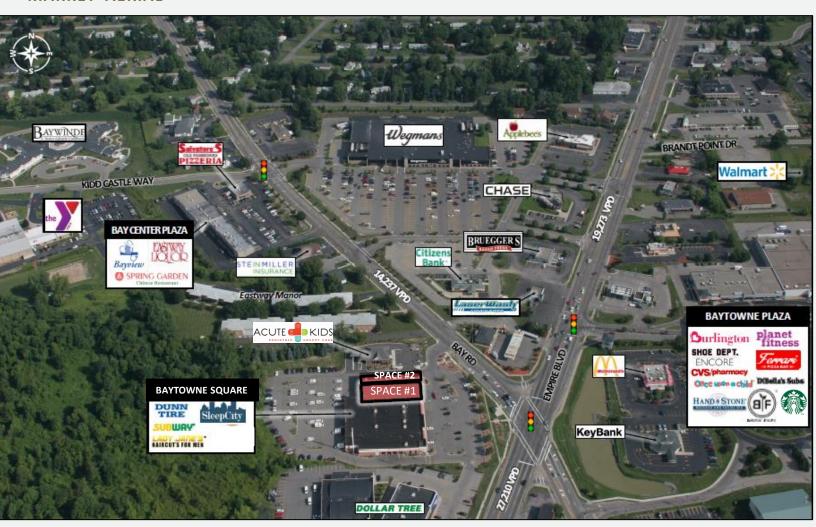

### **PROPERTY HIGHLIGHTS**

- » Prime location on Empire Boulevard across from Baytowne Plaza which includes major retailers Walmart, Burlington, Starbucks & more
- » Excellent visibility, building signage & ample parking
- » Co-tenants include Sleep City, Dunn Tire, T-Mobile & more
- » High Traffic Counts: 25,708 VPD

### MARKET AERIAL