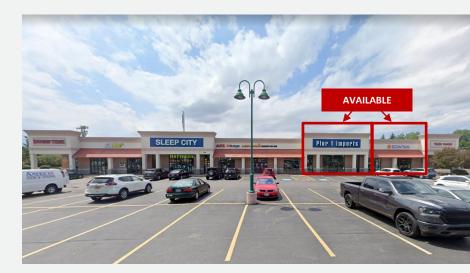

### SITE PHOTOS

#### **AVAILABLE OPPORTUNITY**

FOR LEASE: 2 spaces available in popular neighborhood retail plaza Baytowne Square

- » Space # 1- 9,452 SF in-line space, formerly Pier-1-Imports
- » Space # 2- 3,555 SF in-line space, formerly Zoom Tan