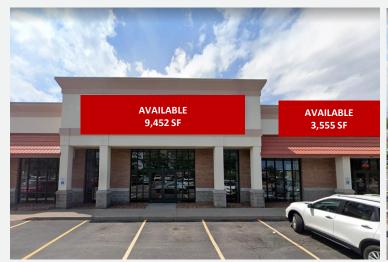

#### **AVAILABLE OPPORTUNITY**

FOR LEASE: 2 spaces available in popular neighborhood retail plaza Baytowne Square

- » Space # 1- 9,452 SF in-line space, formerly Pier-1-Imports
- » Space # 2- 3,555 SF in-line space, formerly Zoom Tan

### SITE PHOTOS