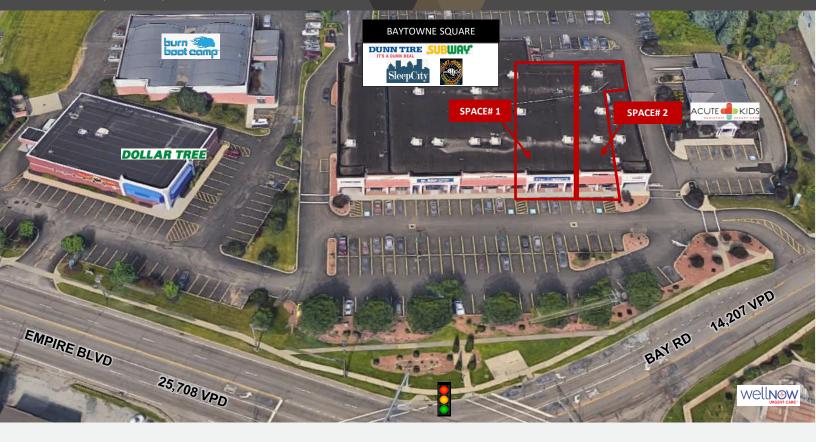

### SITE PLAN

FOR MORE INFORMATION, PLEASE CONTACT:

JANELL VANEGAS Licensed Real Estate Broker 585.615.1102(c) Janell@VentureBrokerageGroup.com

Rochester (Webster), NY 14580

### **PROPERTY HIGHLIGHTS**

- » Prime location on Empire Boulevard across from Baytowne Plaza which includes major retailers Walmart, Burlington, Starbucks & more
- » Excellent visibility, building signage & ample parking
- » Co-tenants include Sleep City, Dunn Tire, T-Mobile & more
- » High Traffic Counts: 25,708 VPD