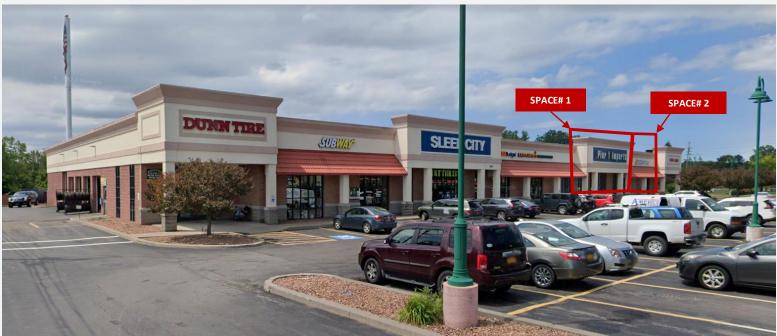

#### **AVAILABLE OPPORTUNITY**

FOR LEASE: 2 spaces available in popular neighborhood retail plaza Baytowne Square

- » Space # 1- 9,452 SF in-line space, formerly Pier-1-Imports
- » Space # 2- 3,555 SF in-line space, formerly Zoom Tan

### **PROPERTY HIGHLIGHTS**

- » Prime location on Empire Boulevard across from Baytowne Plaza which includes major retailers Walmart, Burlington, Starbucks & more
- » Excellent visibility, building signage & ample parking
- » Co-tenants include Sleep City, Dunn Tire, T-Mobile & more
- » High Traffic Counts: 25,708 VPD

### SITE PHOTOS