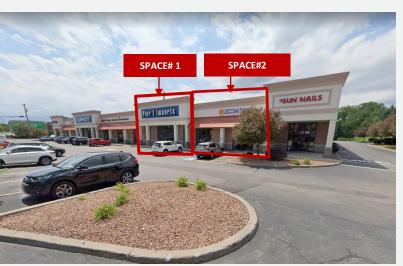

#### **AVAILABLE OPPORTUNITY**

FOR LEASE: 2 spaces available in popular neighborhood retail plaza Baytowne Square

- » Space # 1- 9,452 SF in-line space, formerly Pier-1-Imports
- » Space # 2- 3,555 SF in-line space, formerly Zoom Tan

### SITE PHOTOS