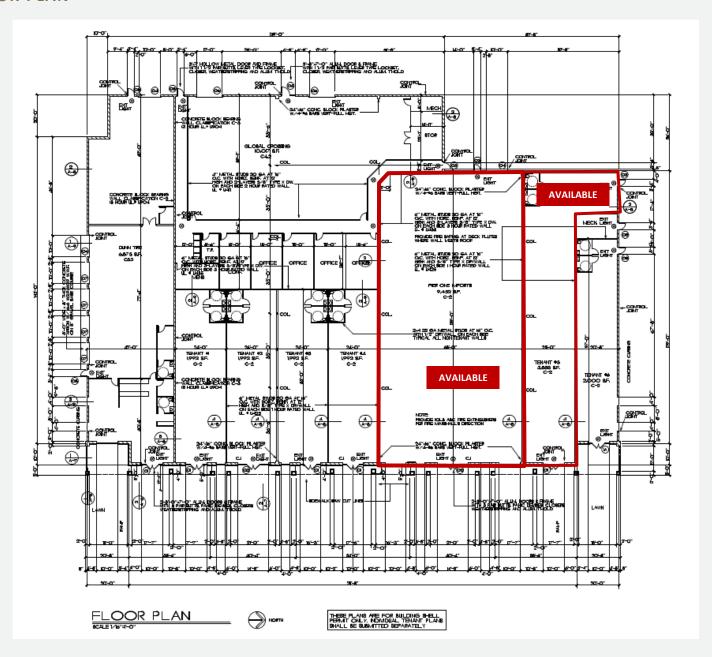

#### **AVAILABLE OPPORTUNITY**

FOR LEASE: 2 spaces available in popular neighborhood retail plaza Baytowne Square

- » Space # 1- 9,452 SF in-line space, formerly Pier-1-Imports
- » Space # 2- 3,555 SF in-line space, formerly Zoom Tan

#### **FLOOR PLAN**

FOR MORE INFORMATION, PLEASE CONTACT:

JANELL VANEGAS Licensed Real Estate Broker 585.615.1102(c) Janell@VentureBrokerageGroup.com

Rochester (Webster), NY 14580