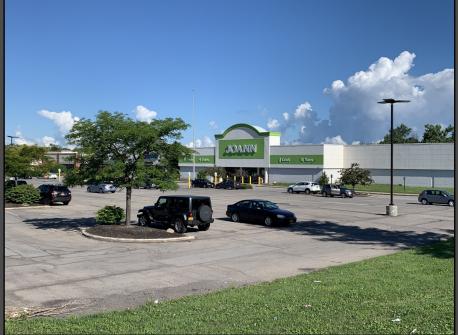

### JOANN/PETSMART PLAZA 3042 West Ridge Road Rochester, NY 14626 *Up to 20,900 SF Available*

### AVAILABLE OPPORTUNITY

- Up to 20,900 SF For Lease
- Will subdivide

#### **PROPERTY HIGHLIGHTS**

- Neighborhood Center with GLA of 75,916 SF
- Adjacent to Lowe's Plaza & across from Wegmans
- Strong traffic counts: 34,526 VPD
- Excellent signage potential
- Access to traffic light