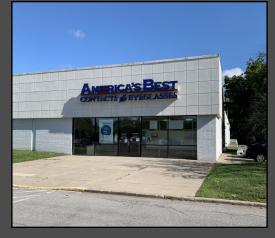

# JOANN/PETSMART PLAZA

3042 West Ridge Road Rochester, NY 14626 *Up to 20,900 SF Available* 

SITE PLAN

| JOANN/PETSMART PLAZA |                         |        |   |                          |        |  |
|----------------------|-------------------------|--------|---|--------------------------|--------|--|
| Suite                | Tenant                  | SF     | 3 | JO-ANN Fabric            | 25,000 |  |
| 1                    | America's Best Contacts | 3,640  | 4 | PETSMART                 | 21,371 |  |
| 2                    | AVAILABLE               | 20,900 | 5 | Master Kim's Tae Kwon Do | 5,000  |  |