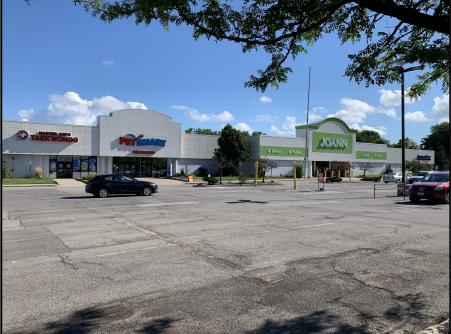

# JOANN/PETSMART PLAZA

3042 West Ridge Road Rochester, NY 14626 *Up to 20,900 SF Available* 

SITE PLAN

| JOANN/PETSMART PLAZA |                         |        |   |                          |        |  |
|----------------------|-------------------------|--------|---|--------------------------|--------|--|
| Suite                | Tenant                  | SF     | 3 | JO-ANN Fabric            | 25,000 |  |
| 1                    | America's Best Contacts | 3,640  | 4 | PETSMART                 | 21,371 |  |
| 2                    | AVAILABLE               | 20,900 | 5 | Master Kim's Tae Kwon Do | 5,000  |  |