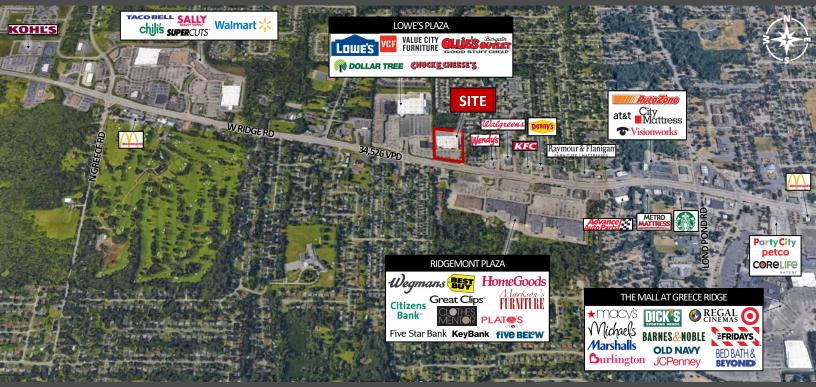

### JOANN/PETSMART PLAZA

3042 West Ridge Road Rochester, NY 14626 *Up to 20,900 SF Available* 

MARKET AERIAL