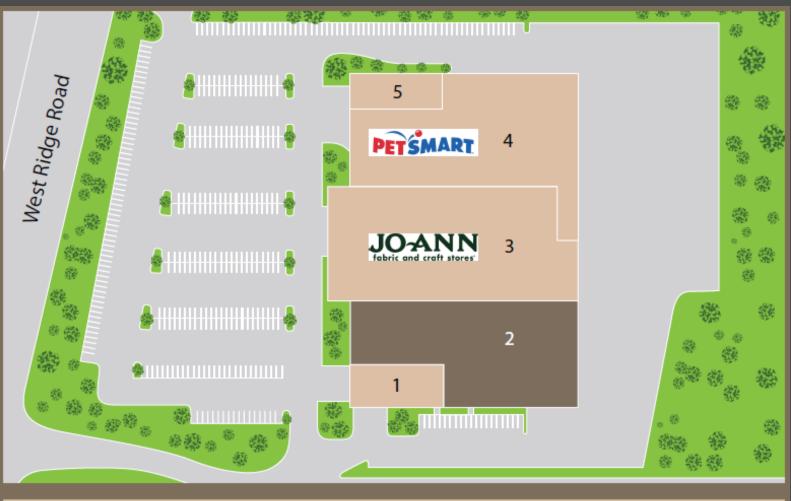

# JOANN/PETSMART PLAZA

3042 West Ridge Road Rochester, NY 14626 *Up to 20,900 SF Available* 

SITE PLAN

| JOANN/PETSMART PLAZA |                         |        |   |                          |        |  |
|----------------------|-------------------------|--------|---|--------------------------|--------|--|
| Suite                | Tenant                  | SF     | 3 | JO-ANN Fabric            | 25,000 |  |
| 1                    | America's Best Contacts | 3,640  | 4 | PETSMART                 | 21,371 |  |
| 2                    | AVAILABLE               | 20,900 | 5 | Master Kim's Tae Kwon Do | 5,000  |  |