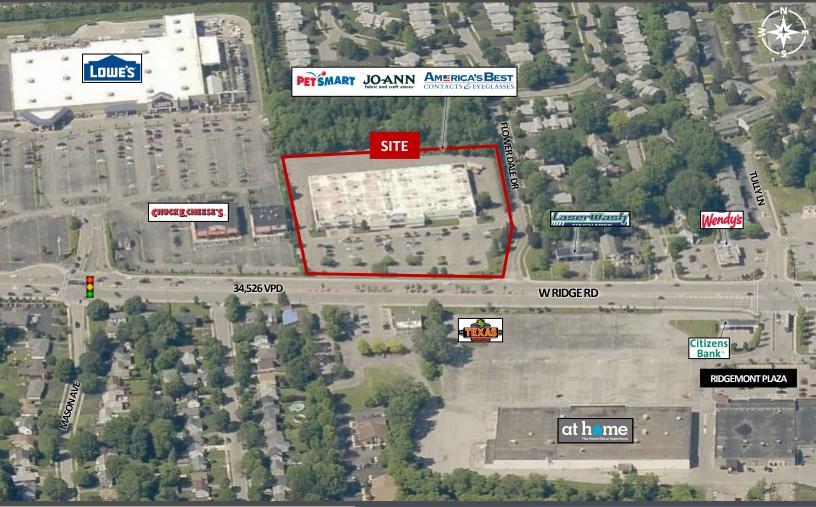

### JOANN/PETSMART PLAZA 3042 West Ridge Road Rochester, NY 14626 *Up to 20,900 SF Available*

### AVAILABLE OPPORTUNITY

- Up to 20,900 SF For Lease
- Will subdivide

#### **PROPERTY HIGHLIGHTS**

- Neighborhood Center with GLA of 75,916 SF
- Adjacent to Lowe's Plaza & across from Wegmans
- Strong traffic counts: 34,526 VPD
- Excellent signage potential
- Access to traffic light