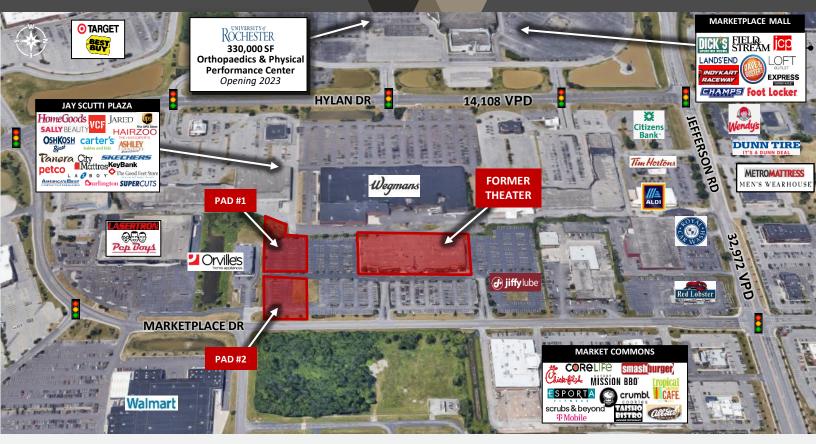

## Former Regal Henrietta

525 Marketplace Drive Rochester (Henrietta), NY 14623

### SITE PLAN