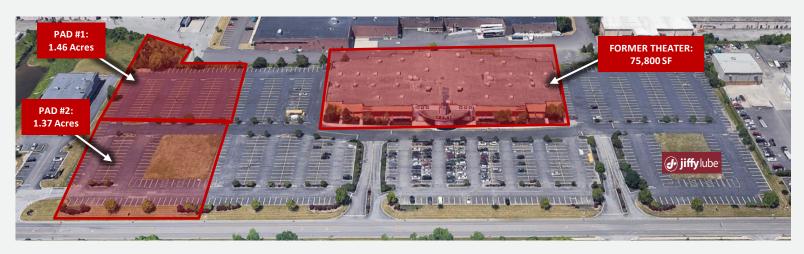

mercial District zoning

#### FOR MORE INFORMATION, PLEASE CONTACT:



JANELL VANEGAS Licensed Real Estate Broker 585.615.1102 (c) Janell@VentureBrokerageGroup.com



### © 2023 Venture Brokerage Group | 2815 Monroe Avenue | Rochester, NY 14618

VENTUREBROKERAGEGROUP.COM

This information supplied herein is from sources we deem reliable. It is provided without any representation, warranty or guarantee, expressed or implied as to its accuracy. You should conduct an independent investigation and verification of all matters deemed to be material, including, but not limited to, statements of income and expenses. Consult your attorney, accountant or other professional advisor.

## Former Regal Henrietta

525 Marketplace Drive Rochester (Henrietta), NY 14623



#### **PROPERTY PHOTOS**











#### FOR MORE INFORMATION, PLEASE CONTACT:



JANELL VANEGAS Licensed Real Estate Broker 585.615.1102 (c) Janell@VentureBrokerageGroup.com

© 2023 Venture Brokerage Group | 2815 Monroe Avenue | Rochester, NY 14618

VENTUREBROKERAGEGROUP.COM

This information supplied herein is from sources we deem reliable. It is provided without any representation, warranty or guarantee, expressed or implied as to its accuracy. You should conduct an independent investigation and verification of all matters deemed to be material, including, but not limited to, statements of income and expenses. Consult your attorney, accountant or other professional advisor.

## Former Regal Henrietta

525 Marketplace Drive Rochester (Henrietta), NY 14623



### SITE PLAN



#### FOR MORE INFORMATION, PLEASE CONTACT: