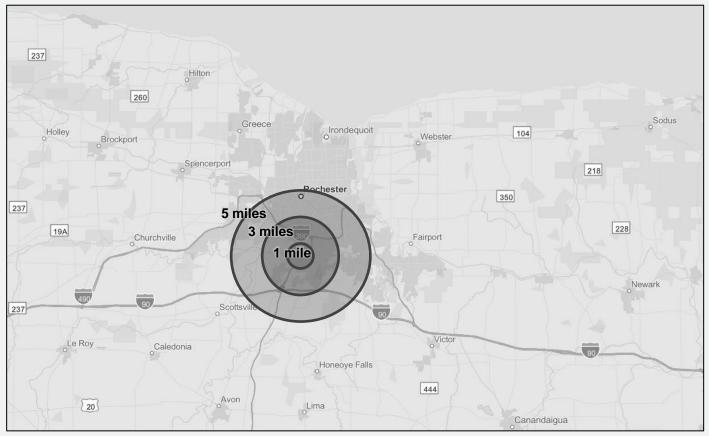

### **DEMOGRAPHICS**

| DEMOGRAPHICSNAPSHOT      | 1 MILE   | 3 MILES  | 5 MILES  |
|--------------------------|----------|----------|----------|
| Total Population         | 2,878    | 45,933   | 158,344  |
| Daytime Population       | 12,161   | 99,722   | 214,584  |
| Households               | 1,322    | 17,304   | 65,251   |
| Average Household Income | \$48,254 | \$58,927 | \$61,135 |

**3,216** Businesses

**86,751** Employees

**\$177,150** Median Home Value

**31.9** Median Age