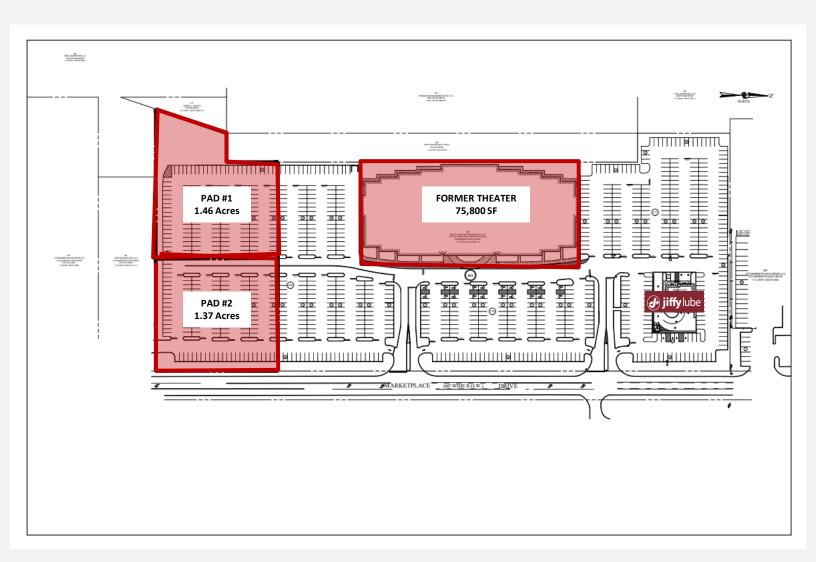

, NY 14623



#### **PROPERTY PHOTOS**











#### FOR MORE INFORMATION, PLEASE CONTACT:



JANELL VANEGAS Licensed Real Estate Broker 585.615.1102 (c) Janell@VentureBrokerageGroup.com

© 2023 Venture Brokerage Group | 2815 Monroe Avenue | Rochester, NY 14618

VENTUREBROKERAGEGROUP.COM

This information supplied herein is from sources we deem reliable. It is provided without any representation, warranty or guarantee, expressed or implied as to its accuracy. You should conduct an independent investigation and verification of all matters deemed to be material, including, but not limited to, statements of income and expenses. Consult your attorney, accountant or other professional advisor.

## Former Regal Henrietta

525 Marketplace Drive Rochester (Henrietta), NY 14623



### SITE PLAN



#### FOR MORE INFORMATION, PLEASE CONTACT:



JANELL VANEGAS Licensed Real Estate Broker 585.615.1102 (c) Janell@VentureBrokerageGroup.com

© 2023 Venture Brokerage Group | 2815 Monroe Avenue | Rochester, NY 14618

VENTUREBROKERAGEGROUP.COM

This information supplied herein is from sources we deem reliable. It is provided without any representation, warranty or guarantee, expressed or implied as to its accuracy. You should conduct an independent investigation and verification of all matters deemed to be material, including, but not limited to, statements of income and expenses. Consult your attorney, accountant or other professional advisor.

## Former Regal Henrietta

525 Marketplace Drive Rochester (Henrietta), NY 14623

#### MARKET AERIAL



#### FOR MORE INFORMATION, PLEASE CONTACT: