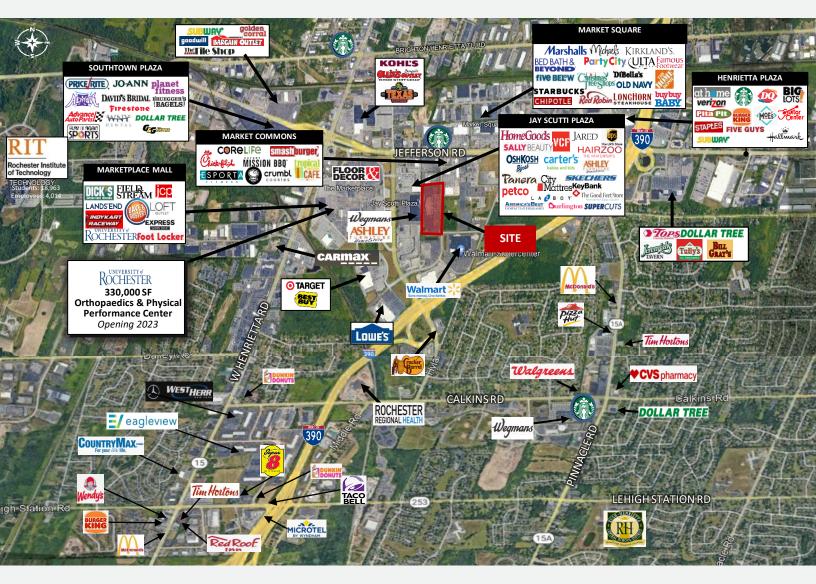

## Former Regal Henrietta

525 Marketplace Drive Rochester (Henrietta), NY 14623

#### MARKET AERIAL